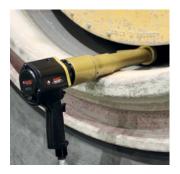

#### **Reaction arms**

Each RAD tool includes a standard reaction arm. Please consult www.radtorque.eu for dimensions and part numbers.

### **Custom designed reaction arms**

If a standard reaction arm is not suitable for the job, RAD is able to provide you quickly a custom engineered reaction arm fully within safety standards. Check website for custom RA forms. In addition to this, blank weldable reaction arms can be supplied for quick and easy customization.