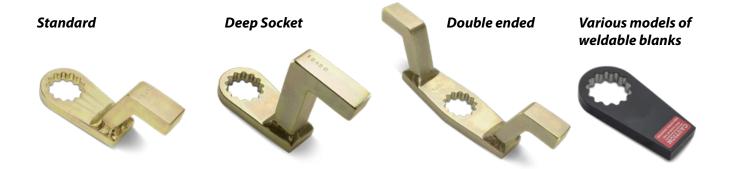

#### **Reaction arms**

Each RAD tool includes a standard reaction arm. Please consult www.radtorque.eu for dimensions and part numbers.

### **Custom designed reaction arms**

If a standard reaction arm is not suitable for the job, RAD is able to provide you quickly a custom engineered reaction arm fully within safety standards. Check website for custom RA forms. In addition to this, blank weldable reaction arms can be supplied for quick and easy customization.