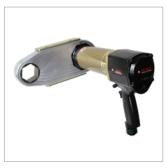

## RAD Smart Socket<sup>™</sup> serie

### Revolutionairy socket for measuring torque directly on the bolt up to 16.200 Nm with an accuracy of < 1%</li>

Uses RAD Torque's transducer technology combined with custom sockets to measure the torque applied to the bolt during a torque cycle. By innovative design, the Smart Socket™ is no larger than a standard socket. It's compact size and innovative technology makes the Smart Socket™ a perfect audit tool for inspecting bolted joints and can function as a master calibration for various torque tools.