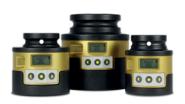

## RAD Smart Socket<sup>™</sup> serie

### Revolutionairy socket for measuring torque directly on the bolt up to 16.200 Nm with an accuracy of < 1%</li>

Uses RAD Torque's transducer technology combined with custom sockets to measure the torque applied to the bolt during a torque cycle. By innovative design, the Smart Socket™ is no larger than a standard socket. It's compact size and innovative technology makes the Smart Socket™ a perfect audit tool for inspecting bolted joints and can function as a master calibration for various torque tools.

Smart Socket™ video